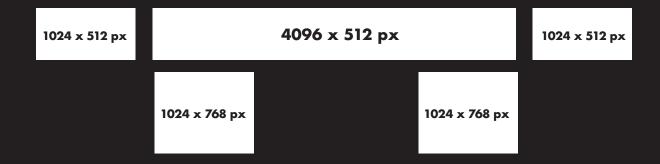

Artwork needs to be supplied at exactly the stated pixel size resolution. No safe-area is required.

10 seconds, according with contract. Quicktime/h264 (compress ratio 10Mbxsec).

JPEG/RGB

Contact us before starting.