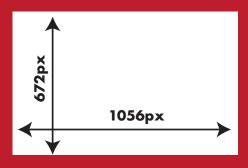

Artwork needs to be supplied at exactly the stated pixel size resolution. No safe-area is required.